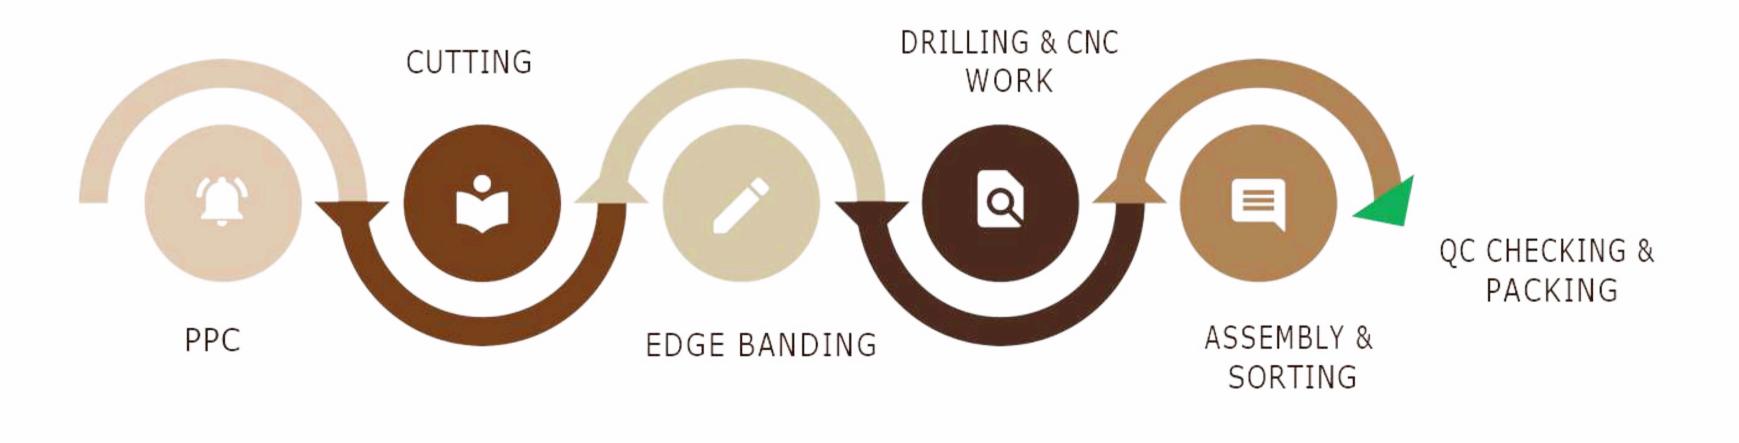

### ENGINEERING WOOD MANUFACTURING PROCESS

We have a well-defined manufacturing process for producing a variety of furniture products, including engineered wood furniture, solid wood furniture, metal furniture, and doors. Here's anoverview of the manufacturing processes for each category: