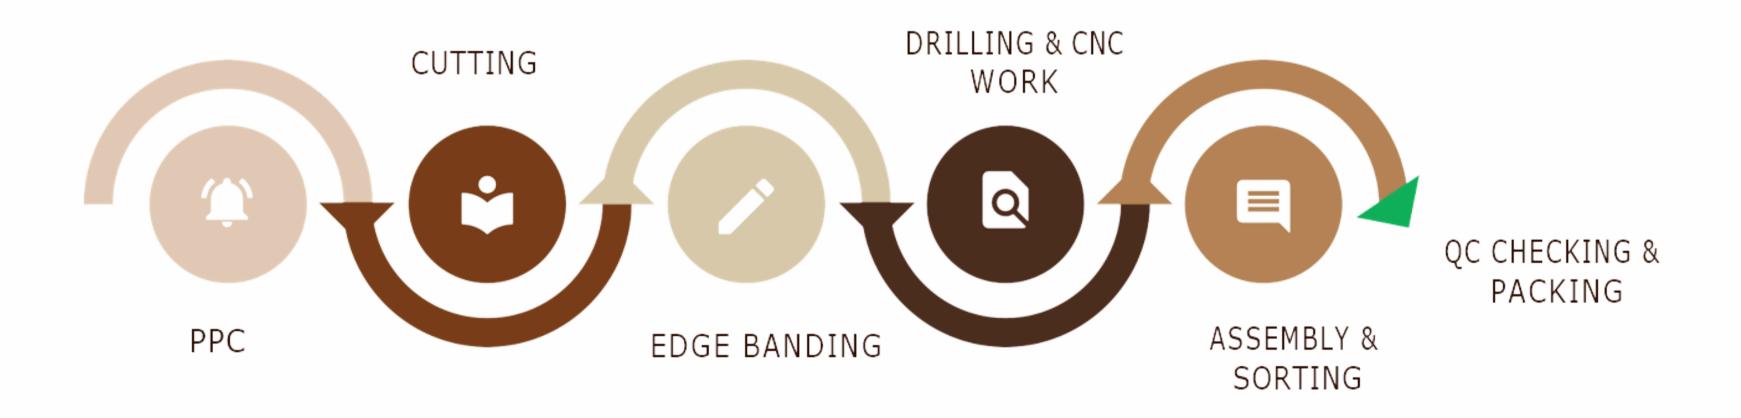

# ENGINEERING WOOD MANUFACTURING PROCESS

We have a well-defined manufacturing process for producing a variety of furniture products, including engineered wood furniture, solid wood furniture, metal furniture, and doors. Here's anoverview of the manufacturing processes for each category:

# Facilities

**CNC Beam Saw** 

**Panel Saw** 

**Surface Thickness Plainer** 

**Hot Press Machine** 

**Edge Banding Machine** 

**CNC** and Router

**Multi Boring Machine** 

**NC Drilling Machine** 

**Post Forming Machine** 

**Sofa Stitching Process** 

**Sofa Assembly Section** 

# Manufacturi Facilities

Assembly and QC

**Packing Section** 

**Packing Process** 

Material Movement TO FG

**FG Storage Process** 

**Finished Goods** 