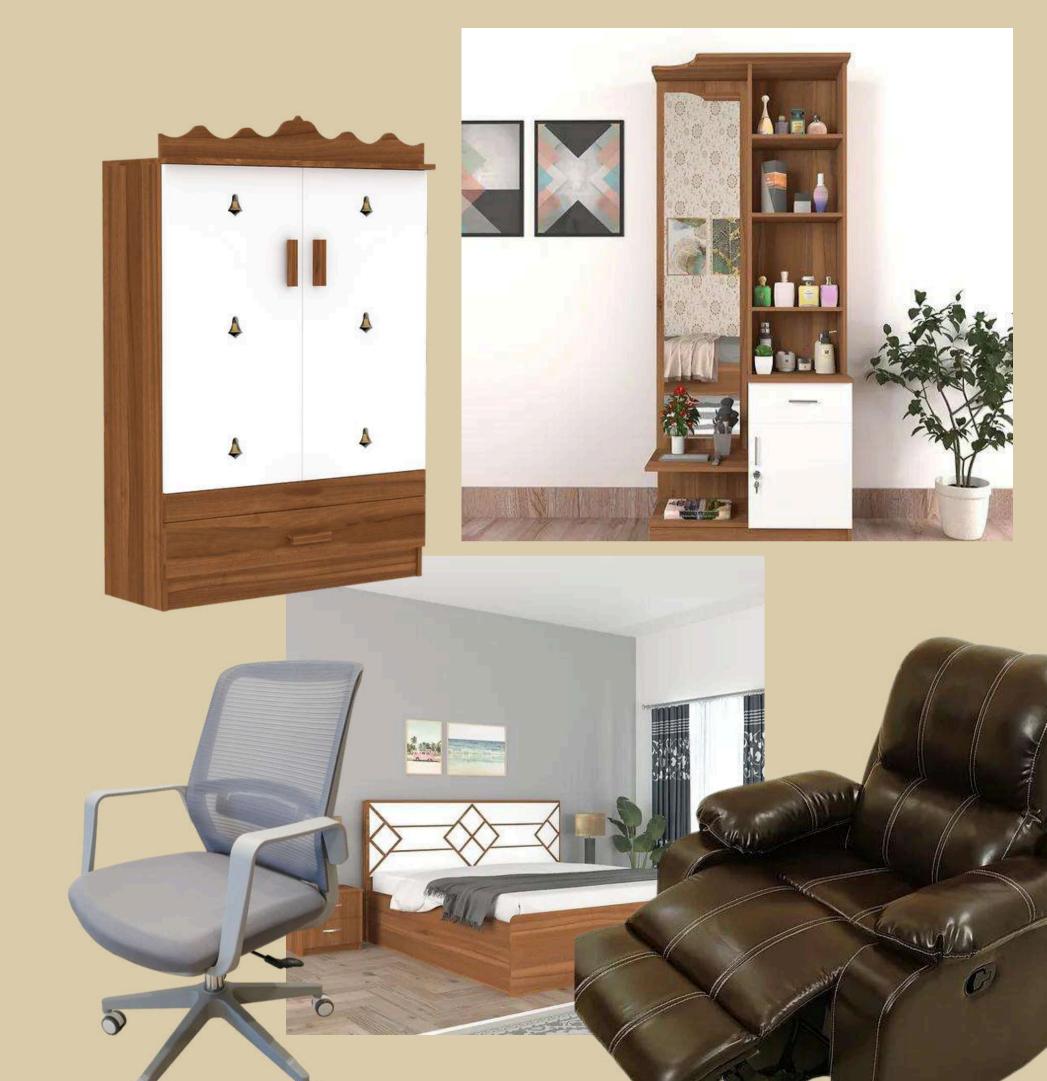

## **OUR PRODUCTS**

Duramen Dekors offers a wide range of furniture products designed to elevate interior spaces. Our products include:

#### **Bedroom Furniture:**

- Beds
- Bedside tables
- Dressers
- Wardrobes

#### **Office Furniture**

- Ergonomically designed Desks
- Chairs
- Storage solutions for modern workspaces and more

## **OUR PRODUCTS**

Bar Units
Bedside Table
Beds
Book Shelf
Cabinet

Recliners
Shoe Rack
Sofa
Sofa Beds
Study Table

Coffee Table
Display Unit
Dressing Table
Mattress
Pooja Unit

Tablemates
TV Units
Wardrobe
Work Table
and more