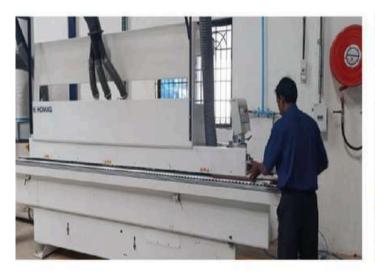

## MANUFACTURING FACILITIES

**Panel Saw** 

**Surface Thickness Plainer** 

**Hot Press Machine** 

**Edge Banding Machine** 

**CNC** and Router

**Multi Boring Machine** 

**NC Drilling Machine** 

## CUTTING CNC DESIGN

Utilizing CNC machines & manual drilling to create holes & intricate designs.