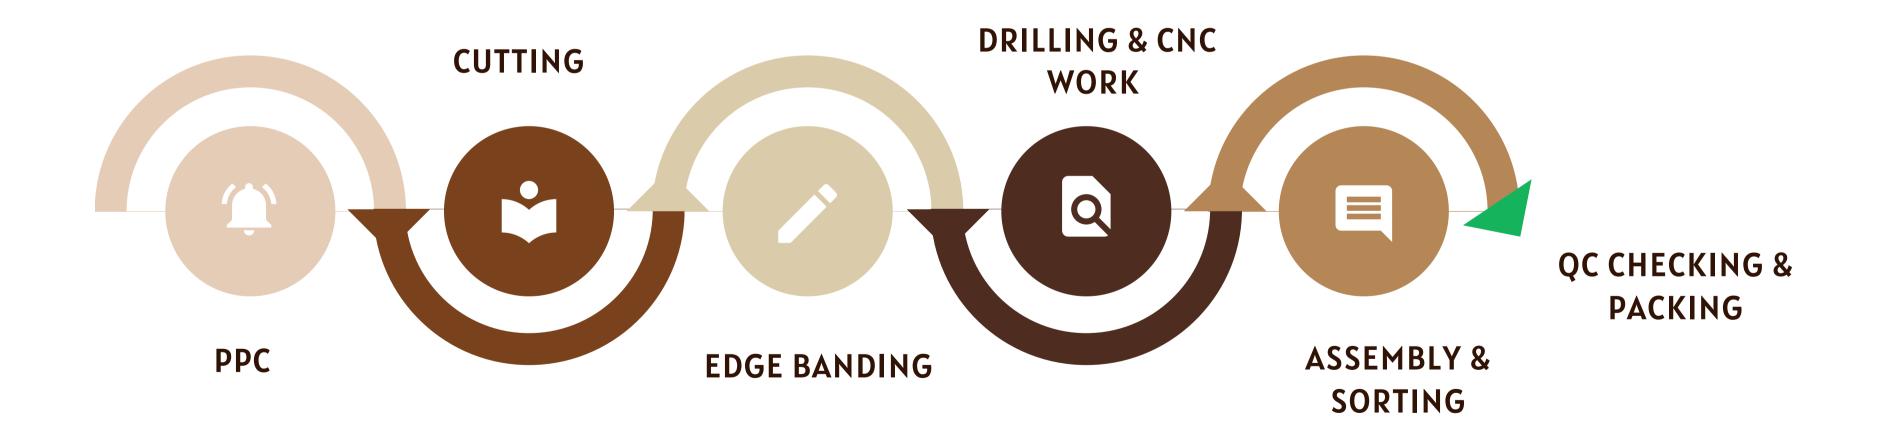

## ENGINEERING WOOD MANUFACTURING PROCESS

Duramen Dekors has a well-defined manufacturing process for producing a variety of furniture products, including engineered wood furniture, solid wood furniture, metal furniture, and doors. Here's an overview of the manufacturing processes for each category:

## SOLID WOOD FURNITURE

A Quick Breakdown

#### **PLANNING**

Smoothing and leveling the surfaces of the solid wood.

## SHAPE CUTTING JOINING PLANK

Further cutting the wood into desired shapes for furniture components.

## CUTTING CNC DESIGN

Utilizing CNC machines & manual drilling to create holes & intricate designs.

## ASSEMBLY QC AND PACKING

Assembling the components into the final furniture pieces, followed by sorting for quality and control (QC) packing.

**TIMBERING** 

Cutting the wood into appropriate sizes and shapes.

#### **MAKE A BOARD**

Assembling boards from the joint planks.

## SANDING AND POLISHING

Final steps involving cutting, sanding, and polishing for a smooth finish.

6