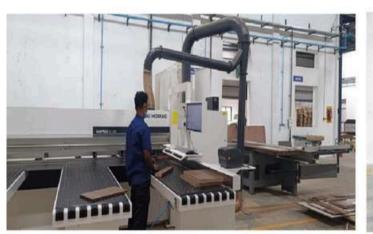

## MANUFACTURING FACILITIES

**Panel Saw** 

**Surface Thickness Plainer** 

**Hot Press Machine** 

**Edge Banding Machine** 

**CNC** and Router

**Multi Boring Machine** 

**NC Drilling Machine** 

## CUTTING CNC DESIGN

Utilizing CNC machines & manual drilling to create holes & intricate designs.