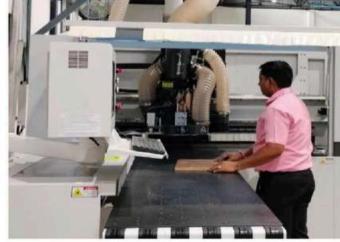

## MANUFACTURING FACILITIES

**Panel Saw** 

**Surface Thickness Plainer** 

**Hot Press Machine** 

**Edge Banding Machine** 

**CNC** and Router

**Multi Boring Machine** 

**NC Drilling Machine** 

## CUTTING CNC DESIGN

Utilizing CNC machines & manual drilling to create holes & intricate designs.